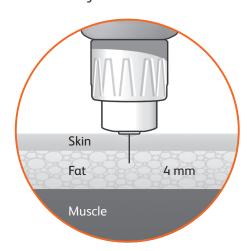

#### BD Nano™ 2nd Gen Pen Needles -

a comfortable contoured needle base that helps you hold the pen against your skin without wobbling, also providing a more reliable injection.<sup>2,3\*†</sup>

Update your injection experience to a contoured needle base.

## Why is it important to inject with **shorter** needles?

Insulin is meant to be injected into the fat layer **just below the skin** for consistent absorption.<sup>4</sup>

For illustration purposes

- Shorter needle lengths
  (6 mm or less) decrease the risk
  of injecting into the muscle.<sup>48</sup>
- Injecting insulin into muscle is associated with unpredictable absorption and variable blood sugars.<sup>4</sup>