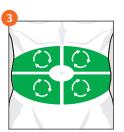

Choose an area.

Select an injection site in a section to start injecting. Use one section per week.

Divide that area into four sections.

Inject within sites at least one finger width apart from your last injection.