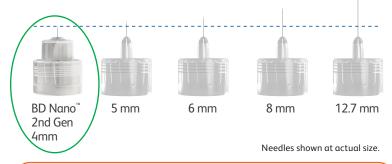

## Why is it important to inject with **shorter** needles?

Insulin is meant to be injected into the fat layer **just below the skin** for consistent absorption.<sup>4</sup>

For illustration purposes

- Shorter needle lengths
  (6 mm or less) decrease the risk
  of injecting into the muscle.<sup>48</sup>
- Injecting insulin into muscle is associated with unpredictable absorption and variable blood sugars.<sup>4</sup>