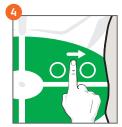

Choose an area.

Select an injection site in a section to start injecting. Use one section per week.

Divide that area into four sections.

Inject within sites at least one finger width apart from your last injection.