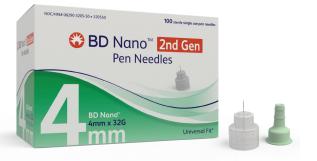

#### Try a box for **free!**

**BD Nano<sup>™</sup> 2nd Gen Pen Needles** 4 mm x 32G

UPC: 382903205509

without notice.

Offer expires December 31, 2024. Please allow 6 to 8 weeks for rebate processing.
\*Only valid for patients with commercial insurance. See below for details and restrictions.