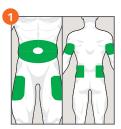

Rotate injection sites.

Talk to your doctor about an injection site rotation plan that is right for you. The abdomen, thighs, arms and buttocks are generally recommended injection areas. It's important that you rotate your injections within each area and between areas on a regular basis.<sup>1</sup>