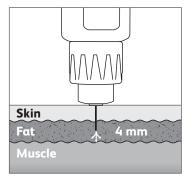

## Why is it important to inject with **shorter** needles?

Insulin is meant to be injected into the fat layer **just below the skin** for consistent absorption.<sup>4</sup>

For illustration purposes

- Shorter needle lengths
  (6 mm or less) decrease the risk
  of injecting into the muscle.<sup>48</sup>
- Injecting insulin into muscle is associated with unpredictable absorption and variable blood sugars.<sup>4</sup>