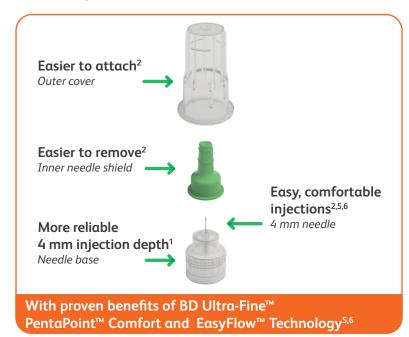

#### BD Nano™ 2nd Gen Pen Needles -

a comfortable contoured needle base that helps you hold the pen against your skin without wobbling, also providing a more reliable injection.<sup>2,3\*†</sup>

Update your injection experience to a contoured needle base.

## Why is it important to inject with **shorter** needles?

Insulin is meant to be injected into the fat layer **just below the skin** for consistent absorption.<sup>4</sup>

For illustration purposes

- Shorter needle lengths
  (6 mm or less) decrease the risk
  of injecting into the muscle.<sup>48</sup>
- Injecting insulin into muscle is associated with unpredictable absorption and variable blood sugars.<sup>4</sup>