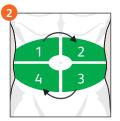

Choose an area.

Select an injection site in a section to start injecting. Use one section per week.

Divide that area into four sections.

Inject within sites at least one finger width apart from your last injection.